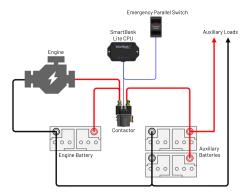

## SMARTBANK LITE

SmartBank Lite is a battery combiner that joins multiple battery banks together while charging and disconnects them again while discharging.

SmartBank Lite is designed for two battery banks and any number of charge sources. The contactor should be mounted in a clean, dry environment between the batteries. The contactor can handle up to 125A continuously. SmartBank Lite is designed as a stepping stone between low cost VSR's and advanced combiners.

SmartBank Lite is also available in OEM versions and component parts for building into control boxes and panels, or for serial production line environments.

- **Zero-loss split charging** with no force-feeding of batteries.
- Adjustable connect/disconnect
  hold delay timer to prevent
  contactor "chatter" and allow tuning
  of the system for best performance.
- **Suitable for two battery banks** and any number of charging sources.
- Emergency parallel switch supplied that allows you to jump start from auxiliary batteries.