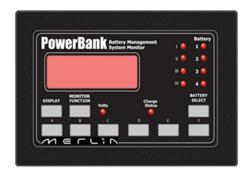

The remote panels are available in two formats: intuitive LCD alphanumeric screen or, large format LED for easy reading from a distance.

These panels are 'plug and play' with the PowerBank automatically determining how many batteries and which MerlinNET components are connected, allowing it to automatically configure to your application.

## - Multiple display options with a choice between LCD and LED

with a choice between LCD and LEE depending on your application requirements.

### - **Programmable control buttons** allow for remote switching of batteries,

emergency parallel and flat battery protection reset functions.

#### - Easy to use

with automatic configuration and detection of batteries with the ability to scroll between each connected battery.

| 19-5030  | 19-5031                    |
|----------|----------------------------|
|          |                            |
| 80 X 122 | 80 X 122                   |
| 70 X 122 | 70 X 122                   |
| 40       | 40                         |
| 48*      | 48*                        |
|          | 80 X 122<br>70 X 122<br>40 |