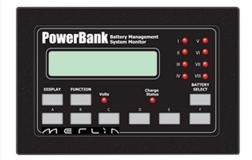

The remote panels are available in two formats: intuitive LCD alphanumeric screen or, large format LED for easy reading from a distance.

These panels are 'plug and play' with the PowerBank automatically determining how many batteries and which MerlinNET components are connected, allowing it to automatically configure to your application.

## - Multiple display options with a choice between LCD and LED

with a choice between LCD and LEE depending on your application requirements.

### - **Programmable control buttons** allow for remote switching of batteries,

emergency parallel and flat battery protection reset functions.

#### - Easy to use

with automatic configuration and detection of batteries with the ability to scroll between each connected battery.

| 19-5030  | 19-5031                    |
|----------|----------------------------|
|          |                            |
| 80 X 122 | 80 X 122                   |
| 70 X 122 | 70 X 122                   |
| 40       | 40                         |
| 48*      | 48*                        |
|          | 80 X 122<br>70 X 122<br>40 |