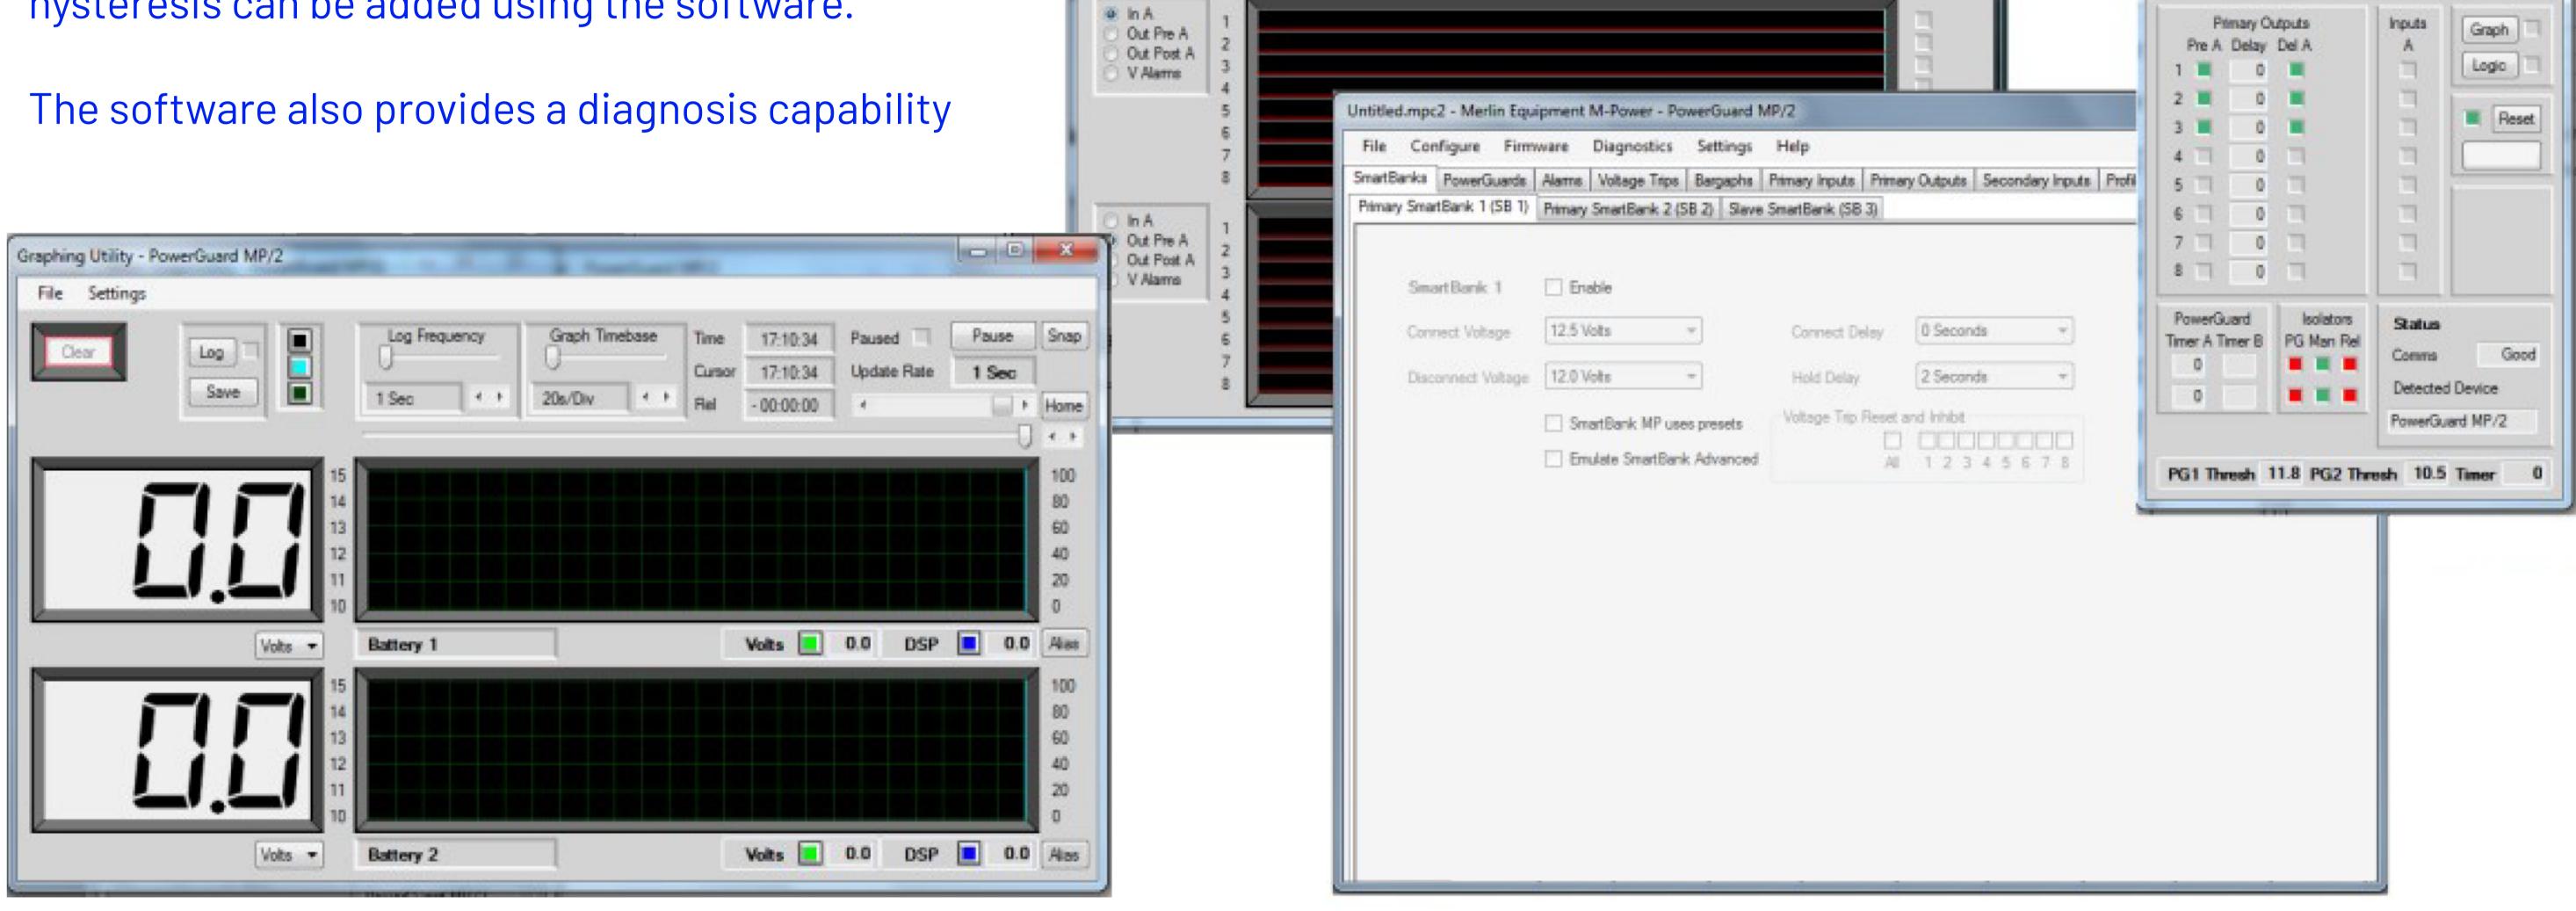

#### **Software:**

SmartBank is supplied PC software allowing the configuration of split charge connection and disconnection levels. Although SmartBank filters battery data to avoid reacting to nuisance voltage spikes and droops, further time delays and hysteresis can be added using the software.

Logic Trace Utility - PowerGuard MP/2

Isolator Relay 1

Manual Isolation 1

Manual Isolation 2

PG Control 1

PG Control 2

Cursor 17:11:31

Cursor t=0

Main Diagnostics - PowerGuard MP/2

Battery Data

0.0 0.0

Battery 2

Volt Alarms

Timer Trig