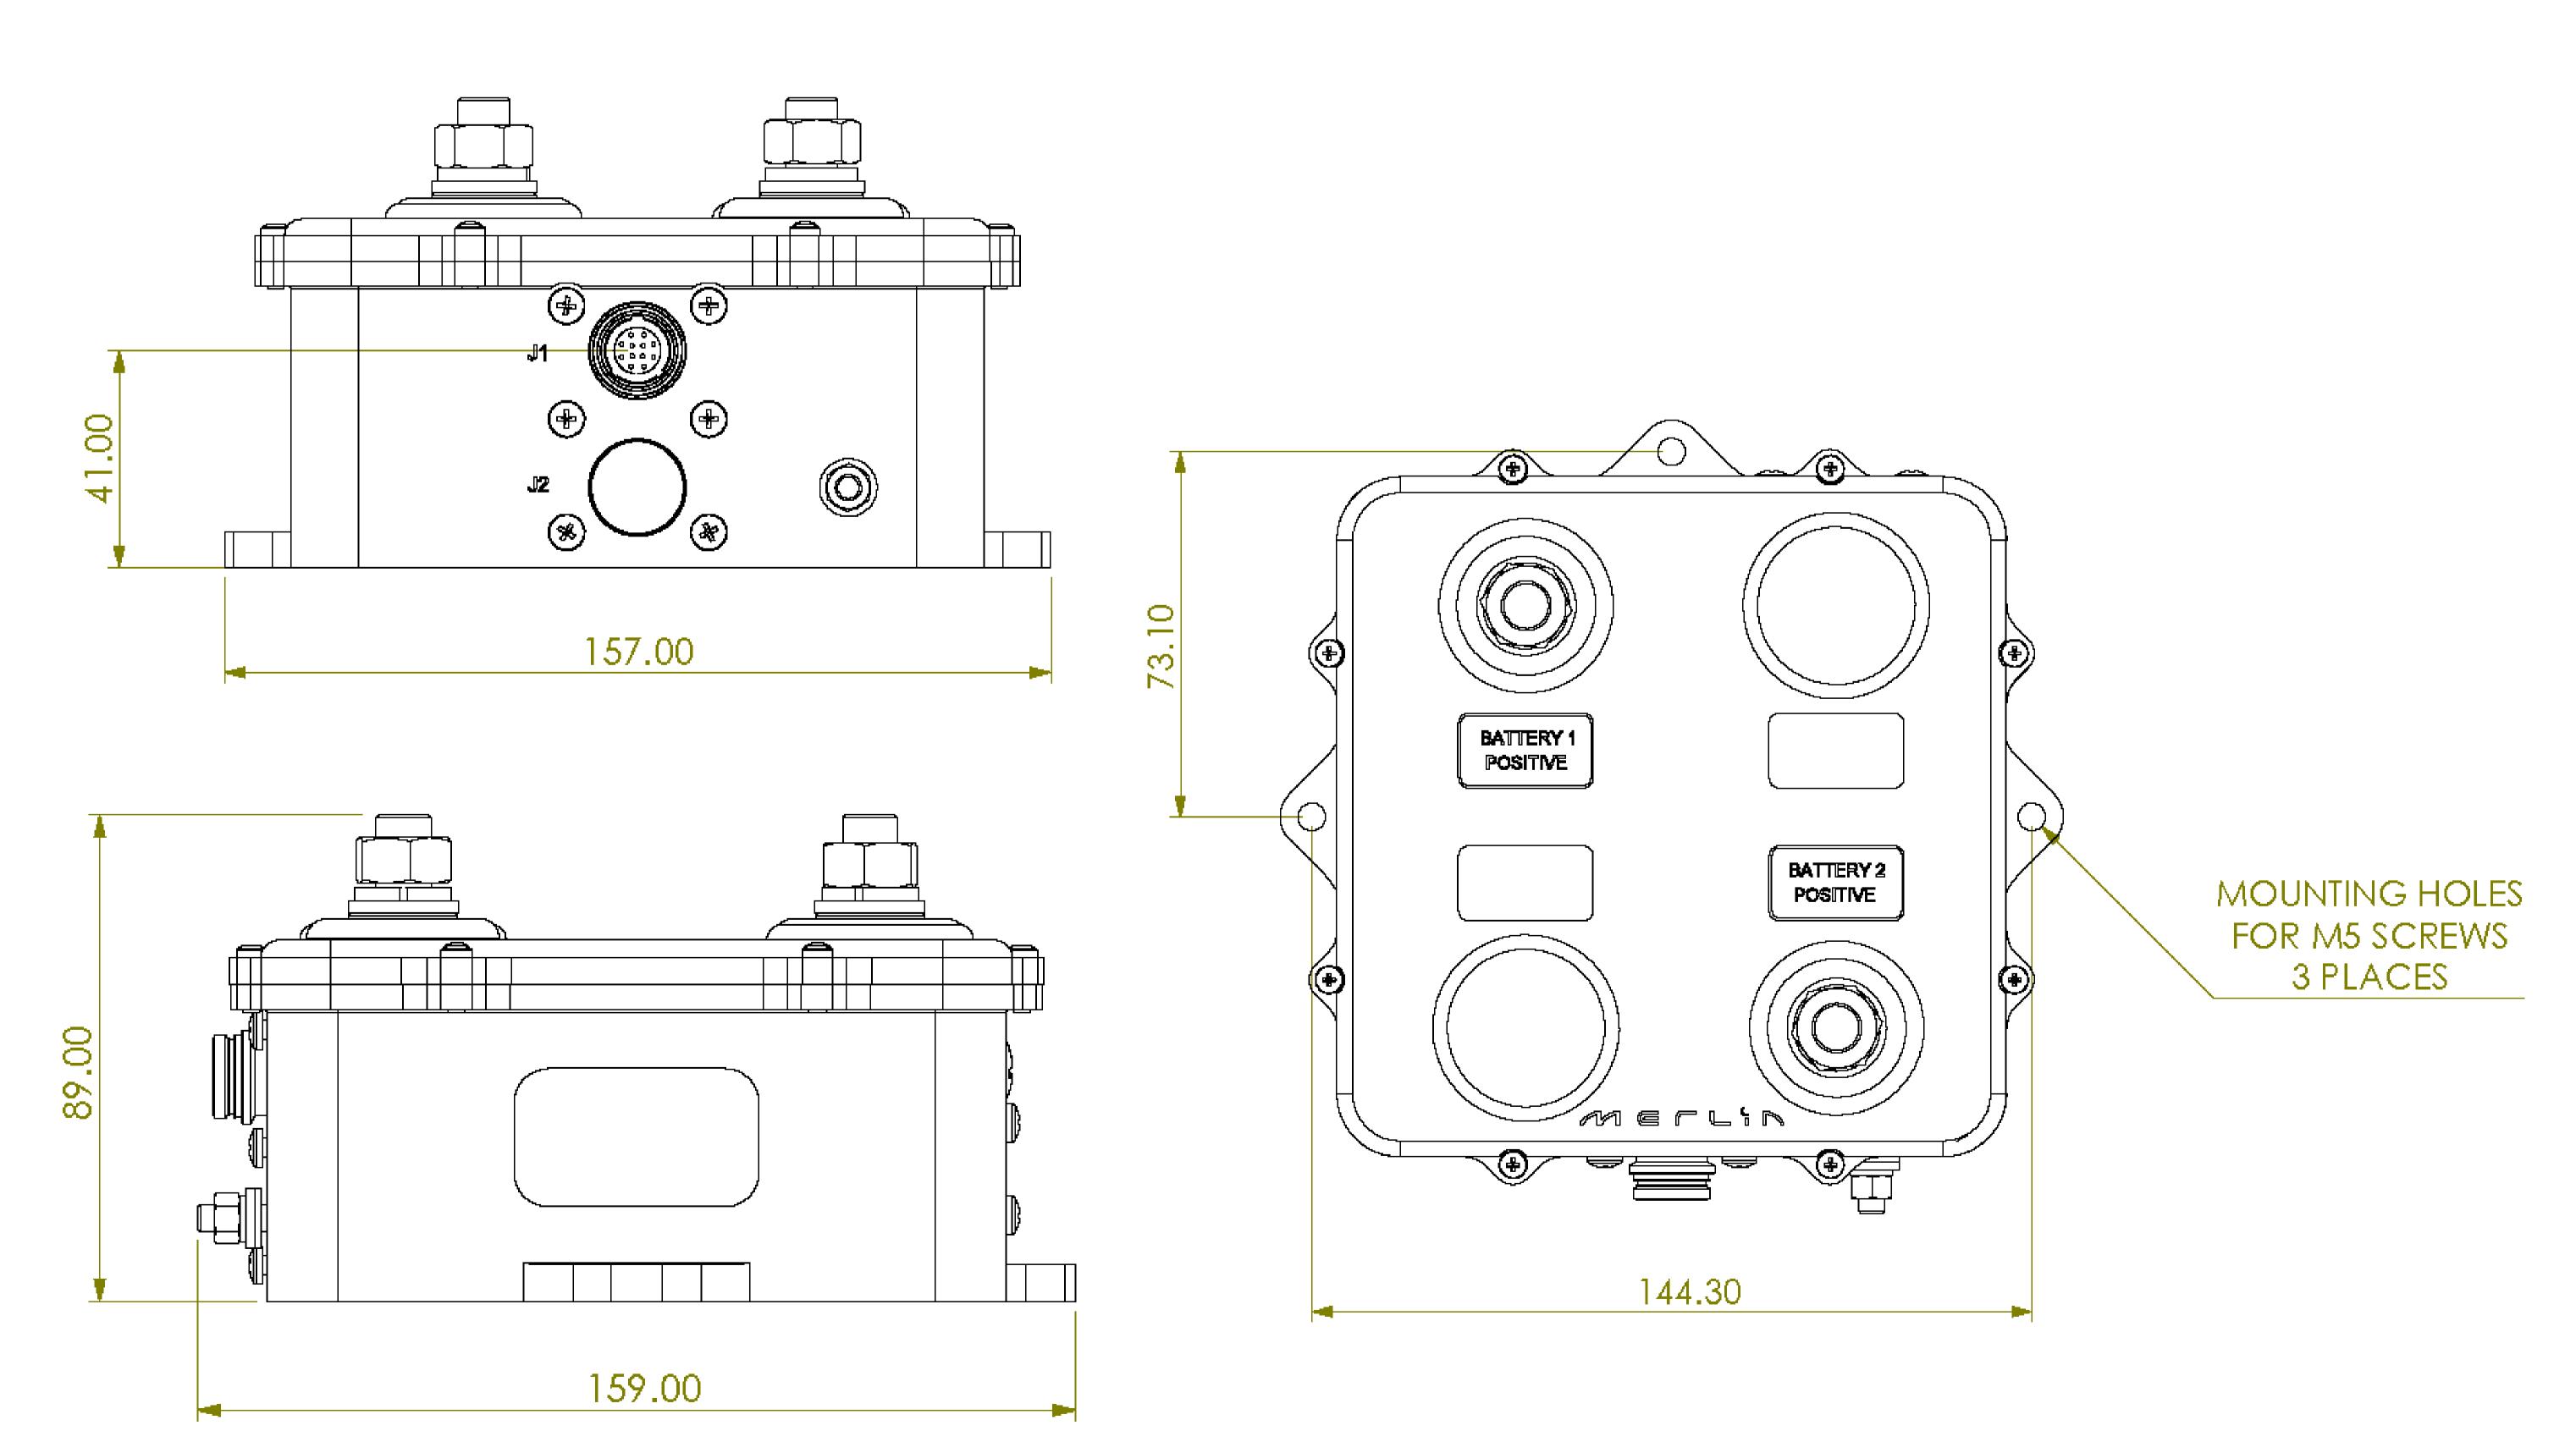

## SMARTBANK - SPLIT CHARGING SYSTEM

SmartBank is an advanced stand-alone split charging device allowing two battery banks on a military vehicle to be charged from a single or multiple charge sources. The product is bi-directional so will allow charge to both battery sets irrespective of whether the charge source is connected to the engine or the mission batteries.