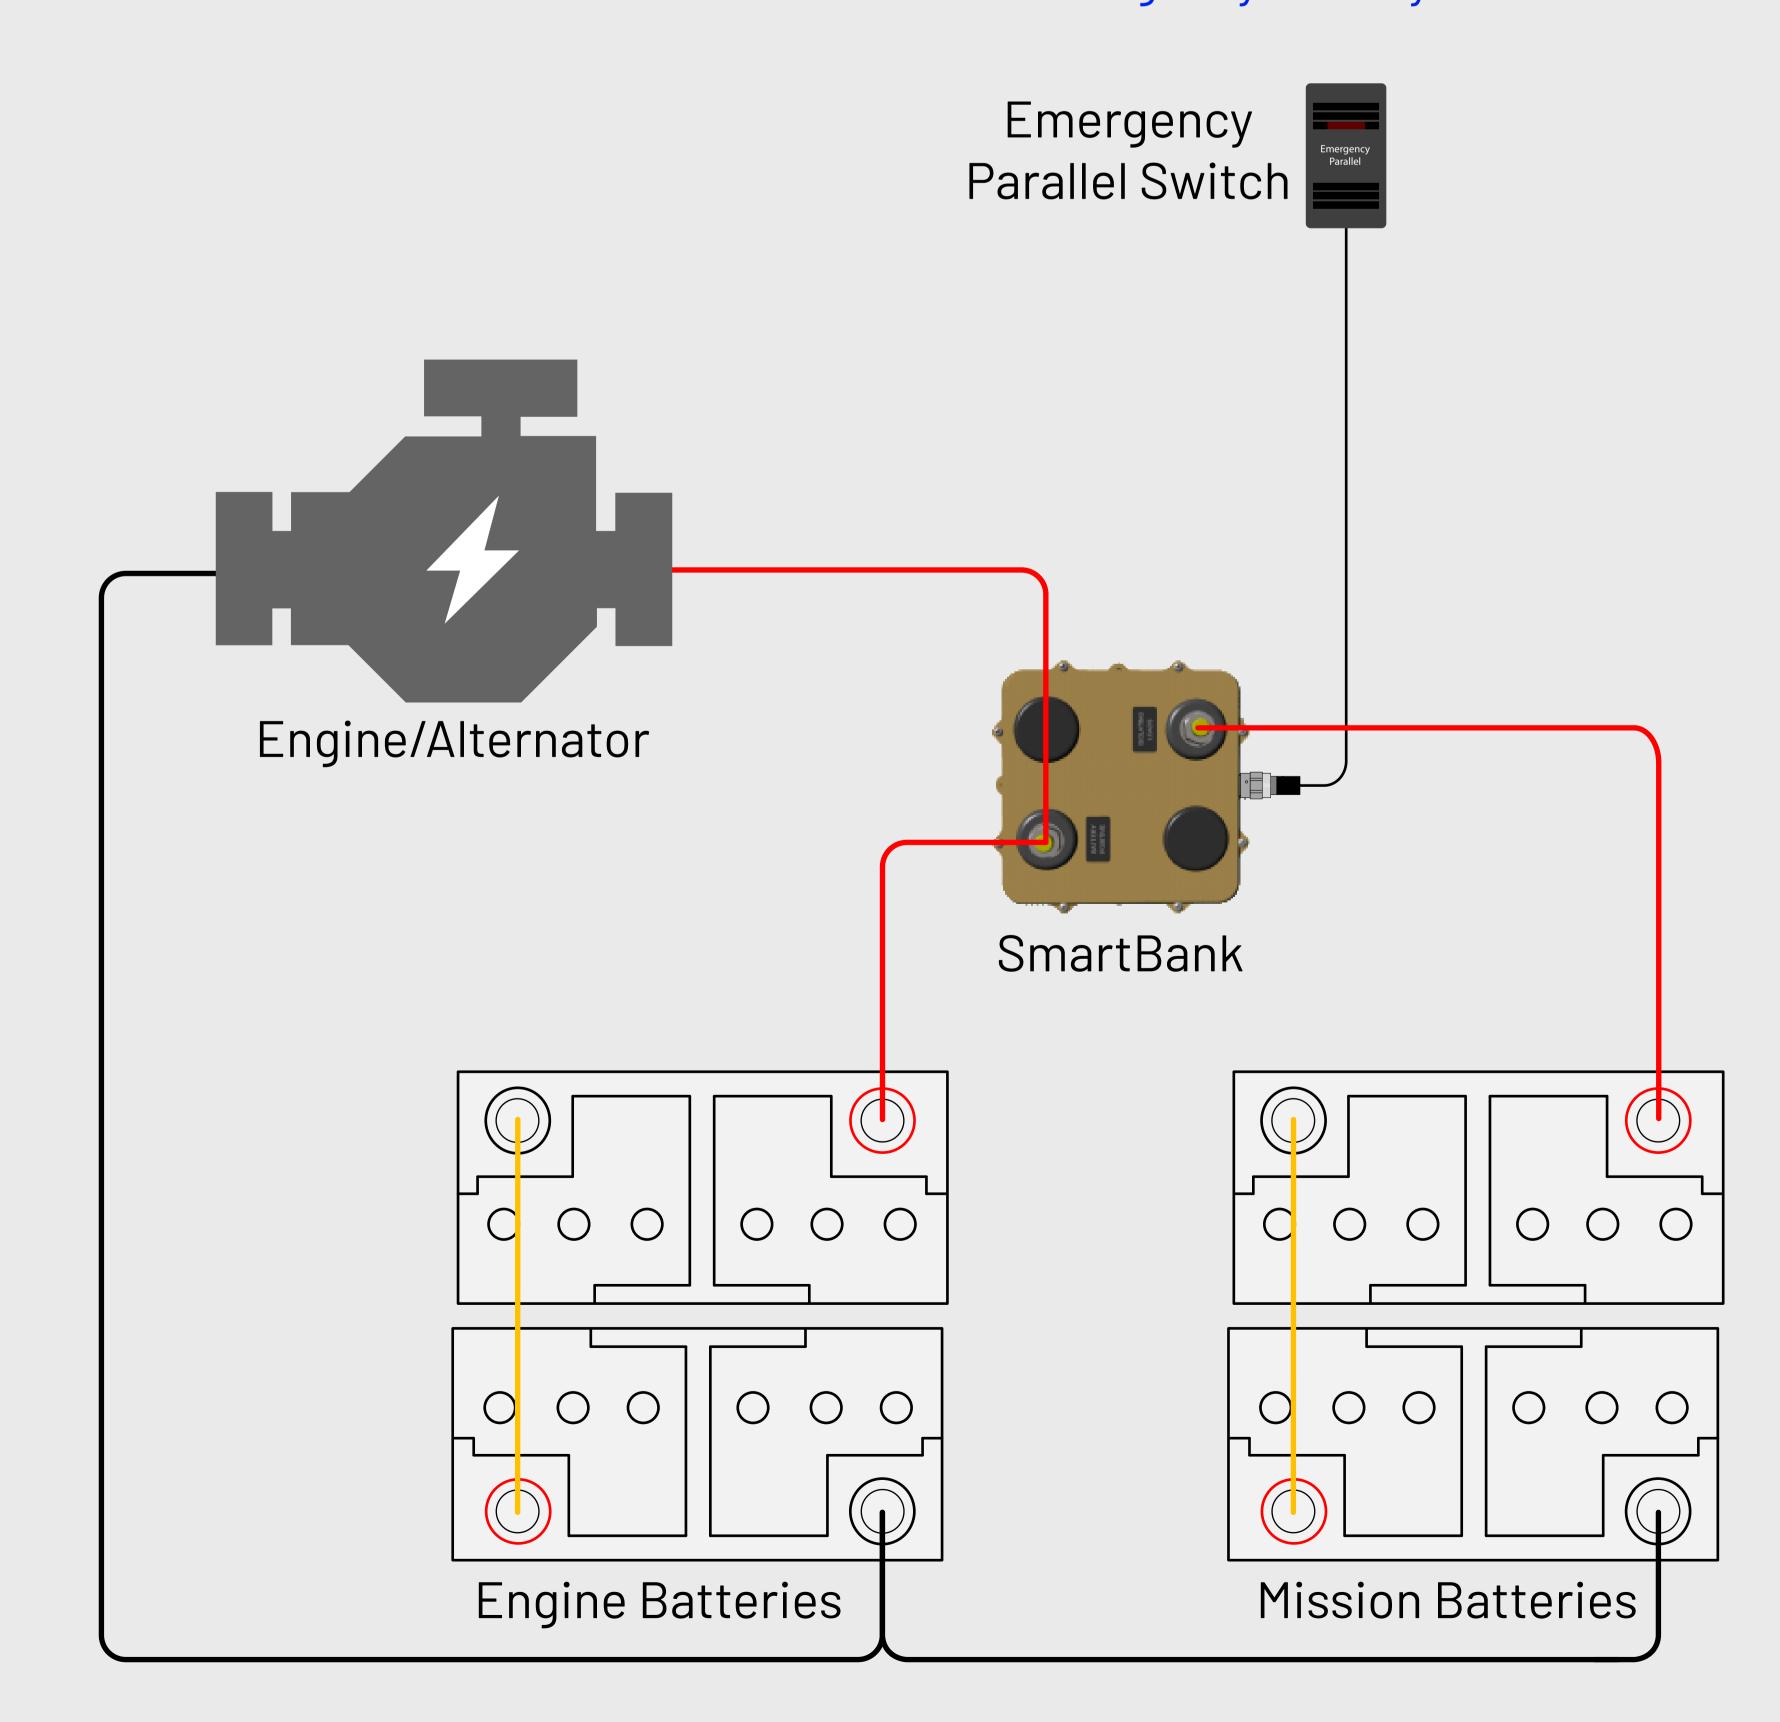

### **Installation Example:**

The overview below shows SmartBank installed between the engine and mission battery banks. It is also connected to a dash switch for Emergency Battery Parallel.

In an emergency a dash mounted switch connected to SmartBank can be used to parallel both banks of batteries together (for example for engine starting).

## SMARTBANK - SPLIT CHARGING SYSTEM

SmartBank is an advanced stand-alone split charging device allowing two battery banks on a military vehicle to be charged from a single or multiple charge sources. The product is bi-directional so will allow charge to both battery sets irrespective of whether the charge source is connected to the engine or the mission batteries.