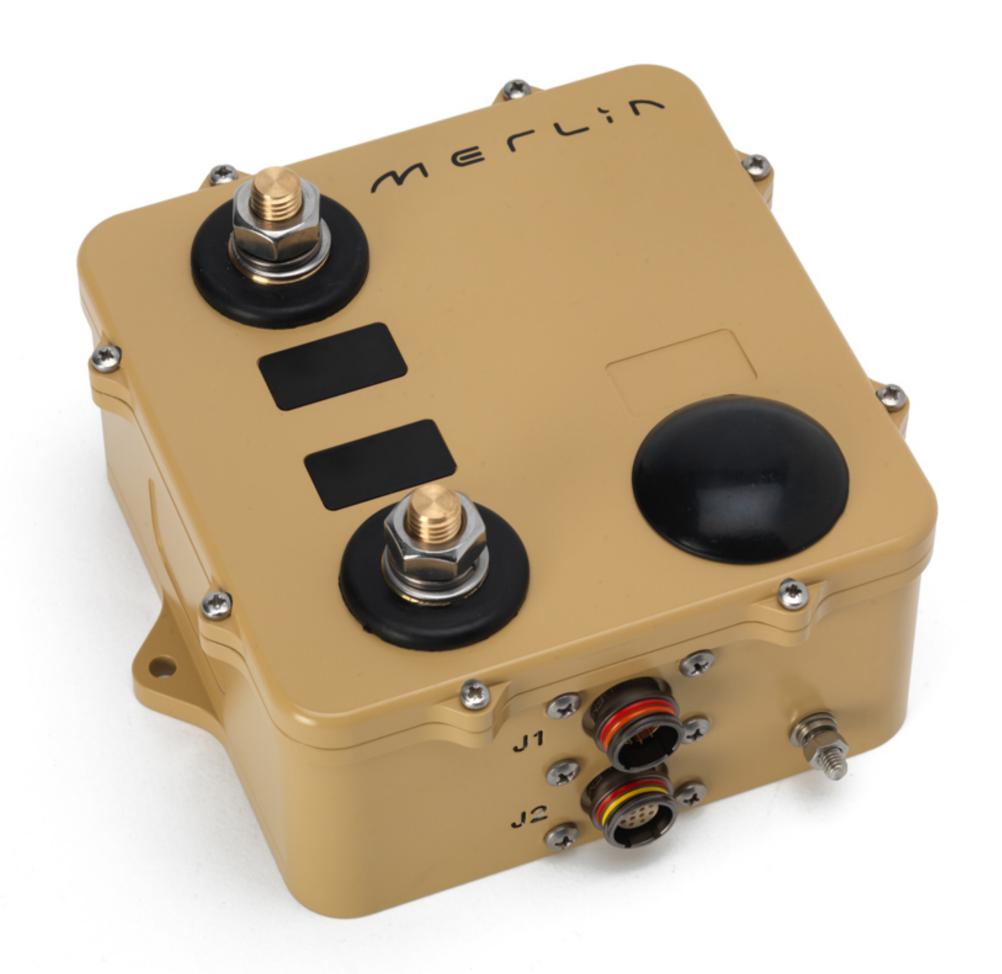

## SMARTBANK - SPLIT CHARGING SYSTEM

SmartBank is an advanced stand-alone split charging device allowing two battery banks on a military vehicle to be charged from a single or multiple charge sources. The product is bi-directional so will allow charge to both battery sets irrespective of whether the charge source is connected to the engine or the mission batteries.

During discharge, Smartbank disconnects the two sets of batteries from each other preventing mission loads from drawing too much power from the engine batteries - protecting vehicle starting capability. The level at which it separates the banks is configurable to use as little or as much capacity as desired from the engine batteries to supplement the mission bank. This feature can allow silent watch run times to be increased on vehicles where space and weight considerations dictate that smaller battery capacities than desired can be installed.

In an emergency a dash mounted switch connected to SmartBank can be used to parallel both banks of batteries together (for example for engine starting).