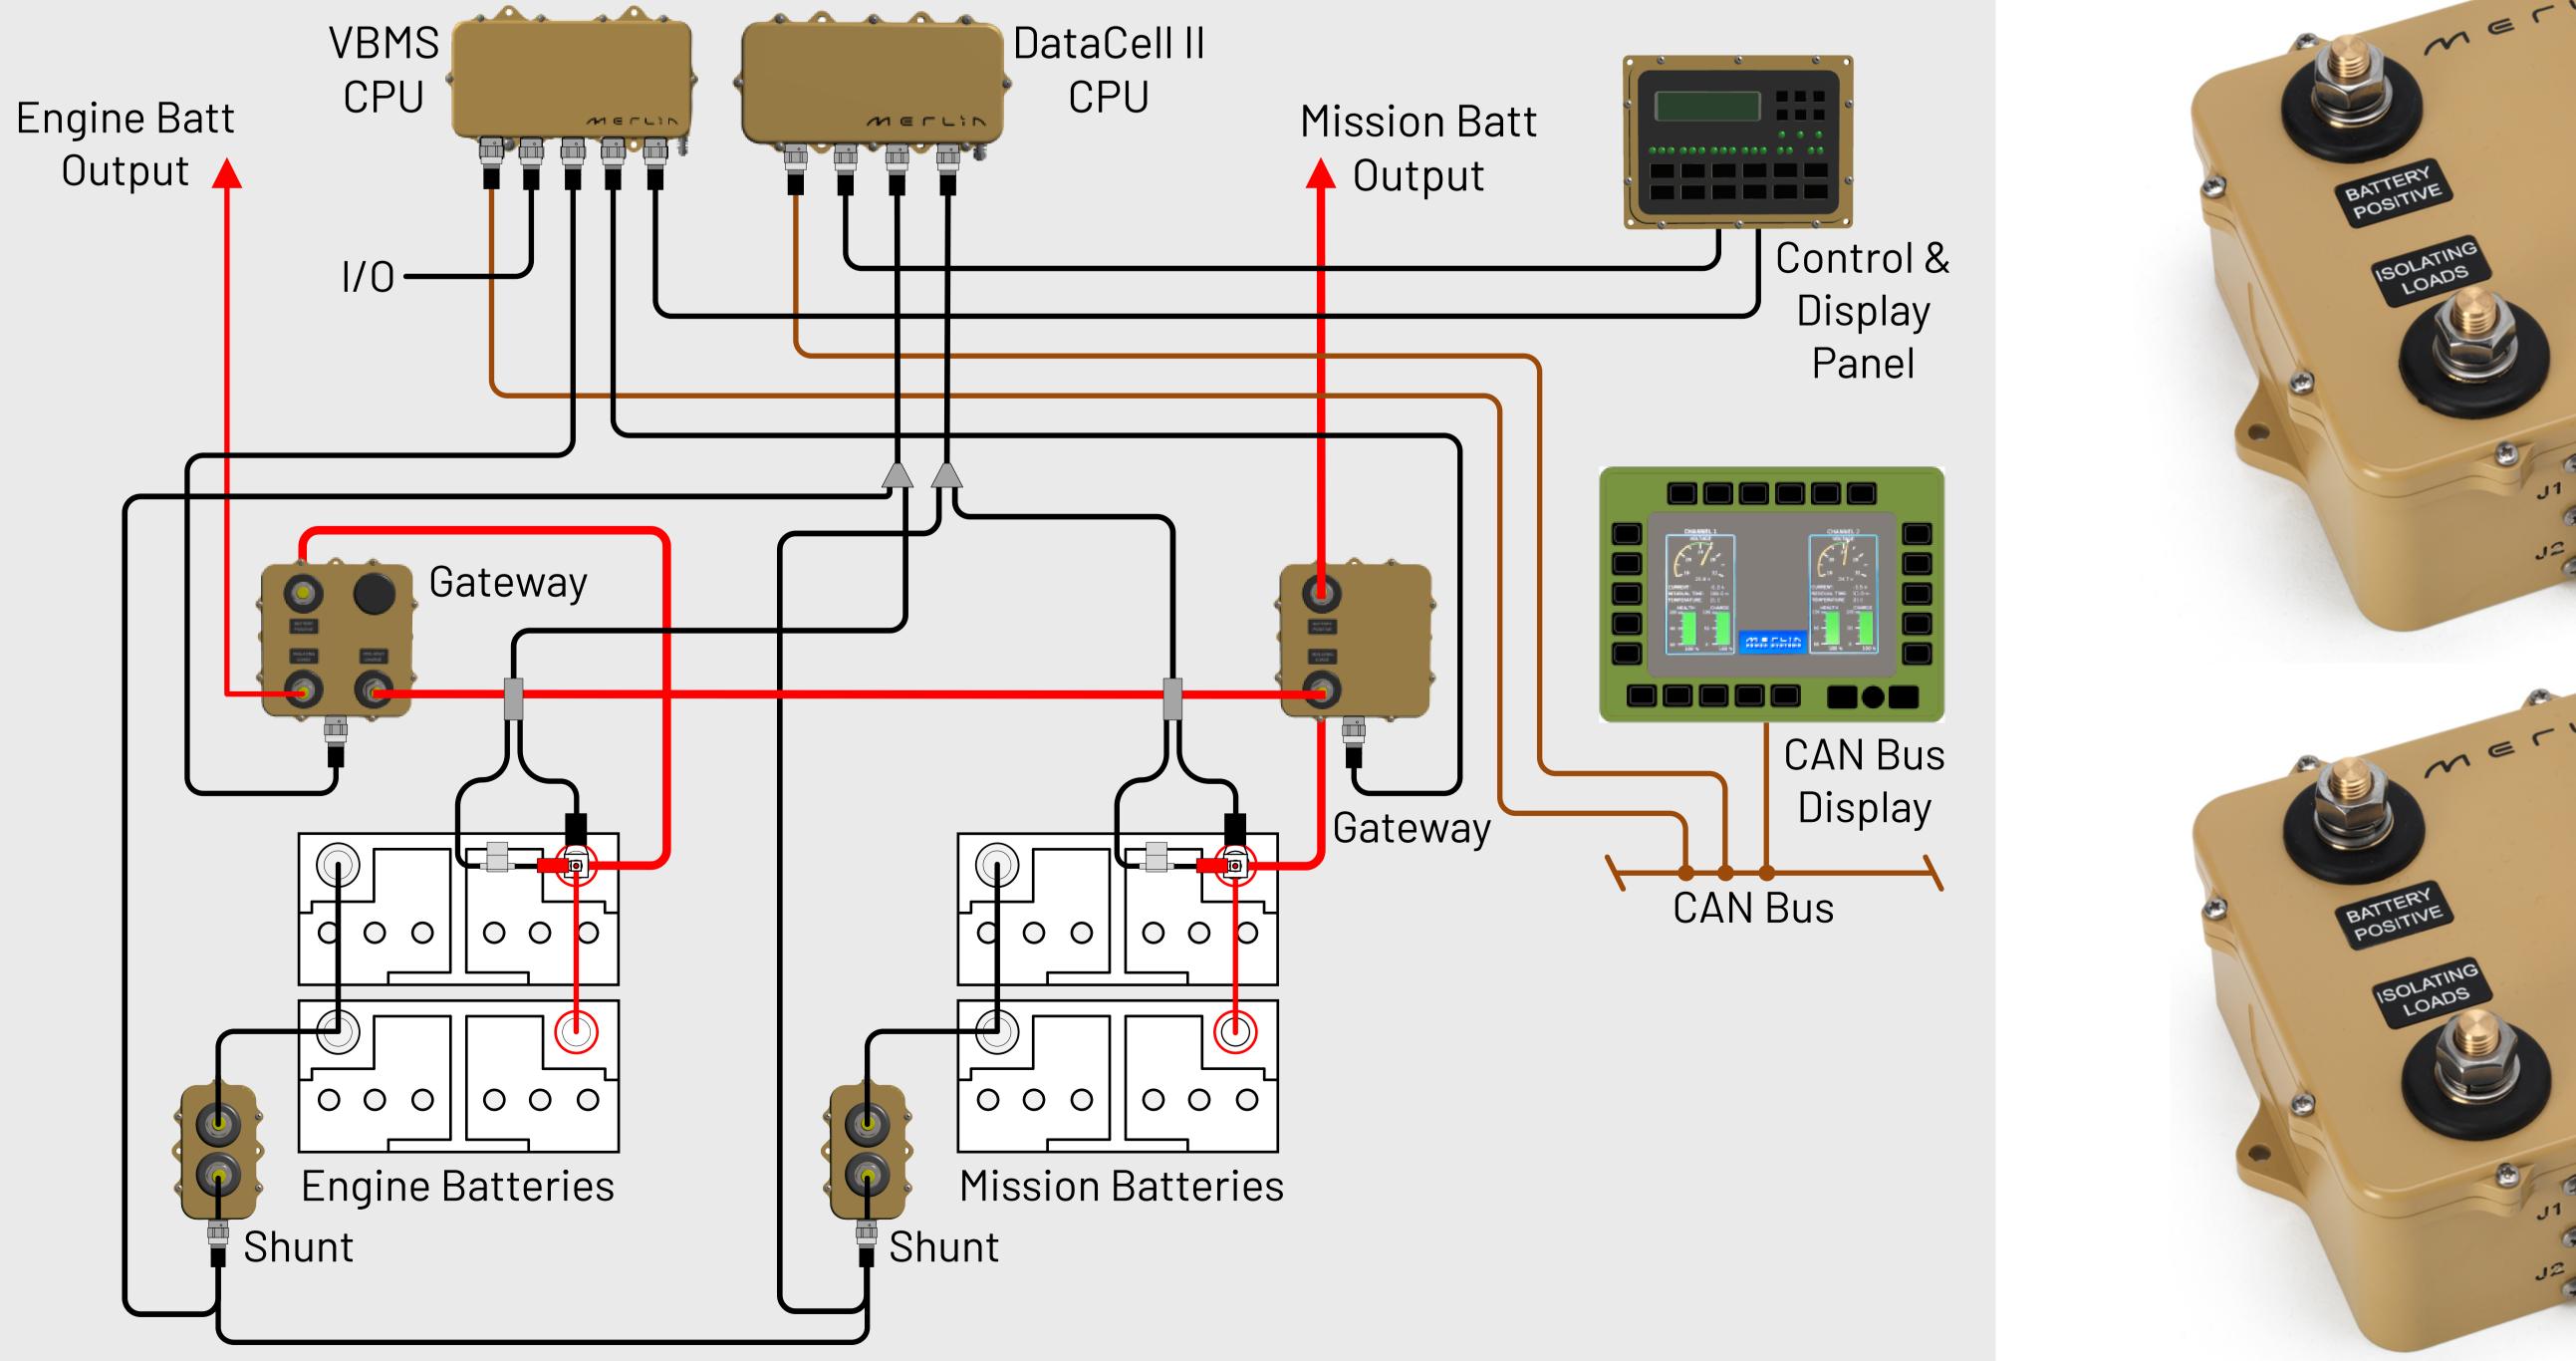

#### **Installation Example:**

The overview below shows a two battery bank installation and VBMS connected to both its own LCD display and to a vehicle CAN Bus network.

Current shunts are available rated at either 500A or 1000A. Power Gateways are available with different current ratings dependent on alternator size.