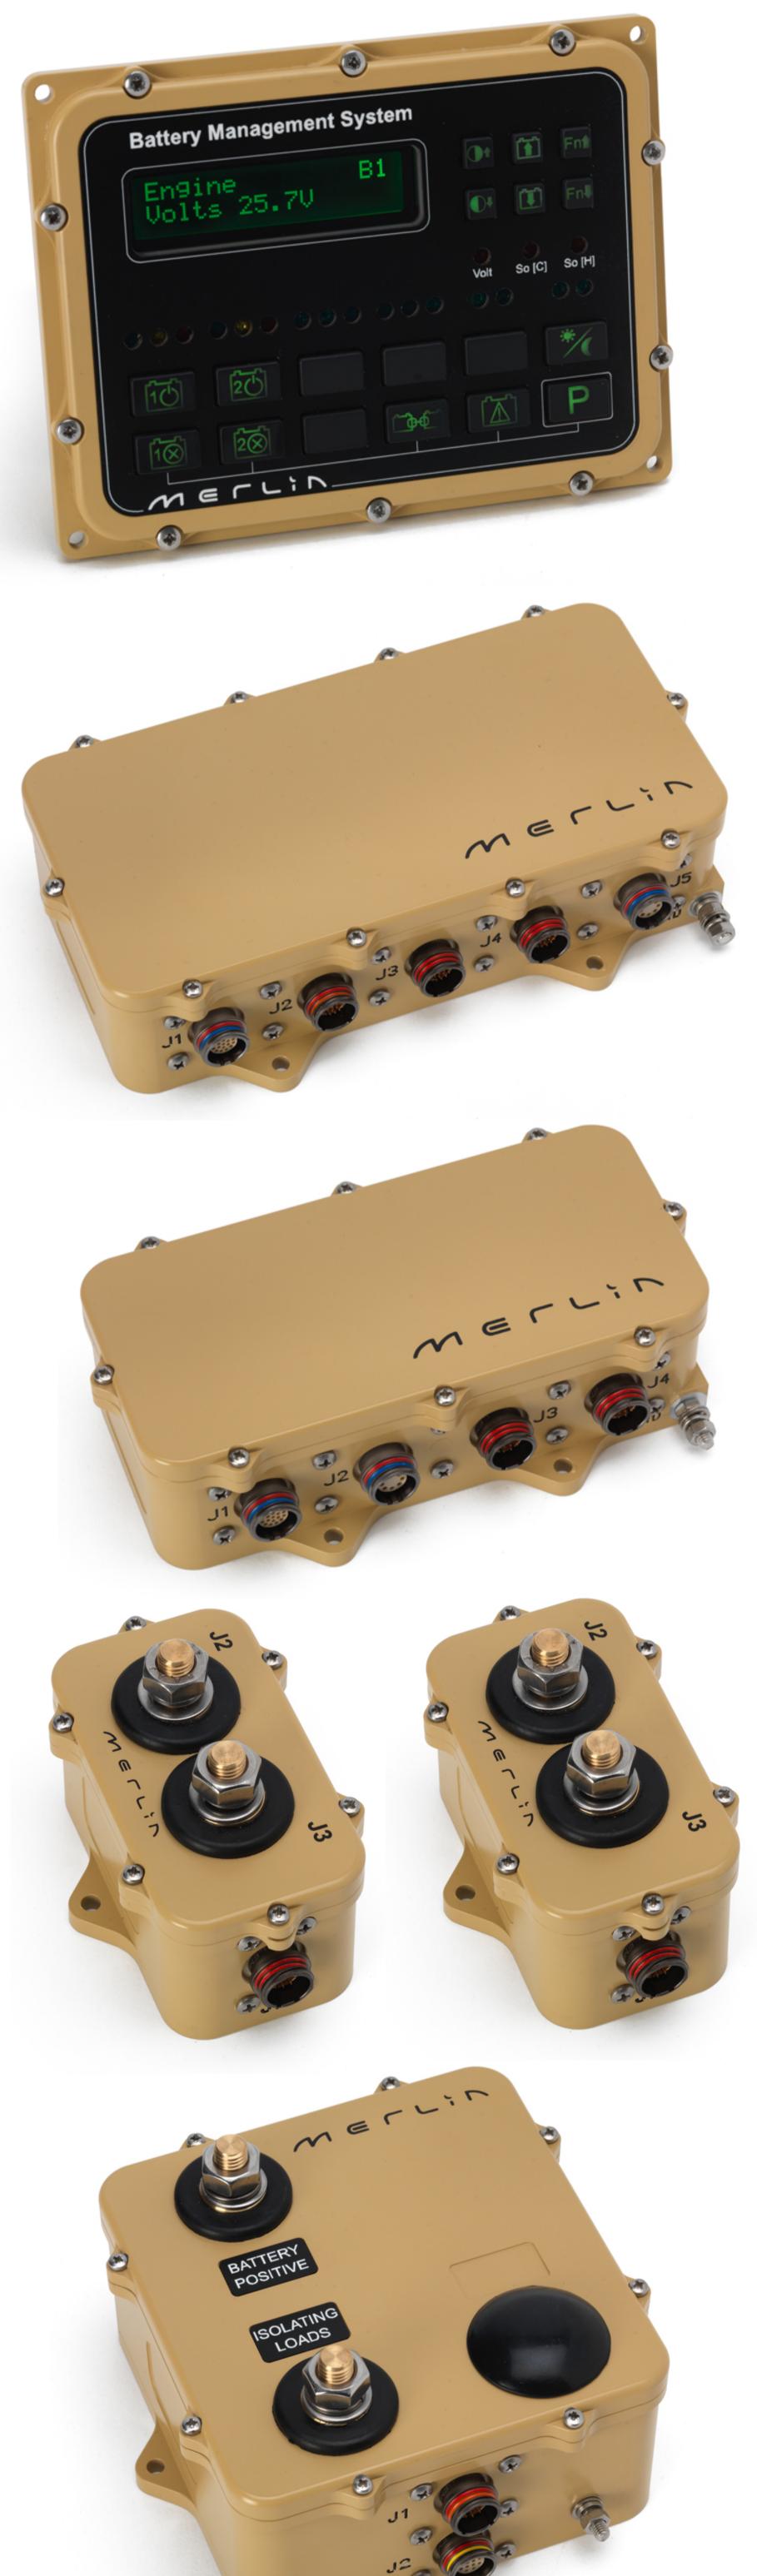

# VBMS - VEHICLE BATTERY MANAGEMENT SYSTEM

VBMS includes our DataCell IIE Battery Monitor (see datasheet) and combines it with intelligently controlled power gateways that automatically control the charge to each battery bank on-board and in turn how little or much they supplement each other during discharge. The gateways also allow battery banks to be turned on and off via a centralised control and monitoring panel on the vehicle dash and automatically protect each battery bank from over-discharge prolonging their life.

### - Suitable for up to 4 battery banks

**— Monitors** 

voltage, state of charge (% remaining), state of health (% remaining), temperature, time remaining (hrs/mins) and net charge / discharge (amps)

## - Intelligently controls Power Gateways

to maintain the best charge / discharge efficiency and protect batteries from damage

### - Improves crew safety

as well as saves money on unnecessary battery replacements and fuel

idling when it's not needed).

Designed to military specifications