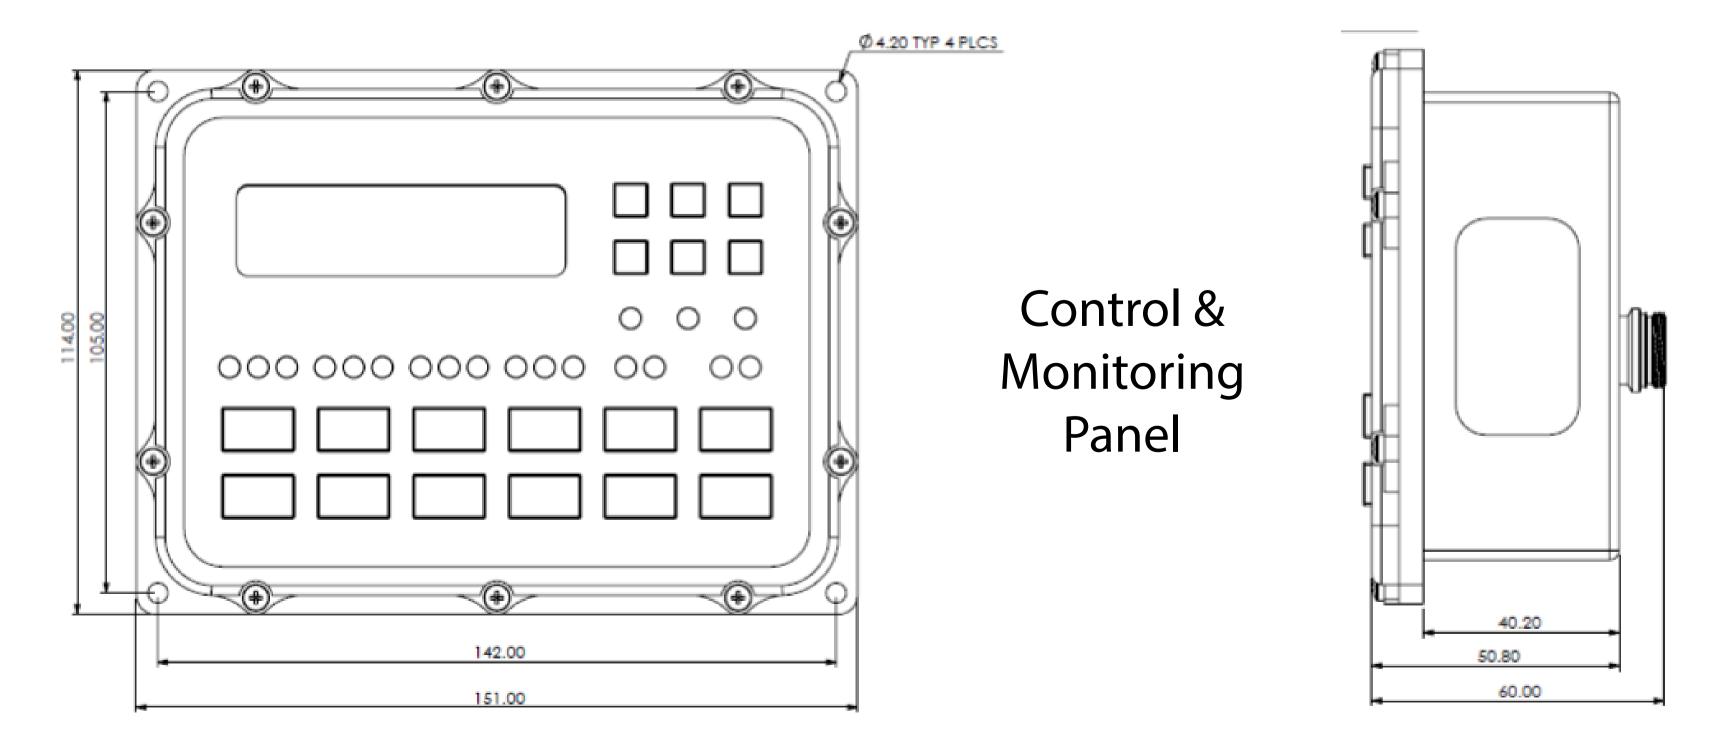

### - Suitable for up to 4 battery banks

**— Monitors** 

voltage, state of charge (% remaining), state of health (% remaining), temperature, time remaining (hrs/mins) and net charge / discharge (amps)

#### **Installation Example:**

The overview below shows a two battery bank installation and VBMS connected to both its own LCD display and to a vehicle CAN Bus network.

Current shunts are available rated at either 500A or 1000A. Power Gateways are available with different current ratings dependent on alternator size.