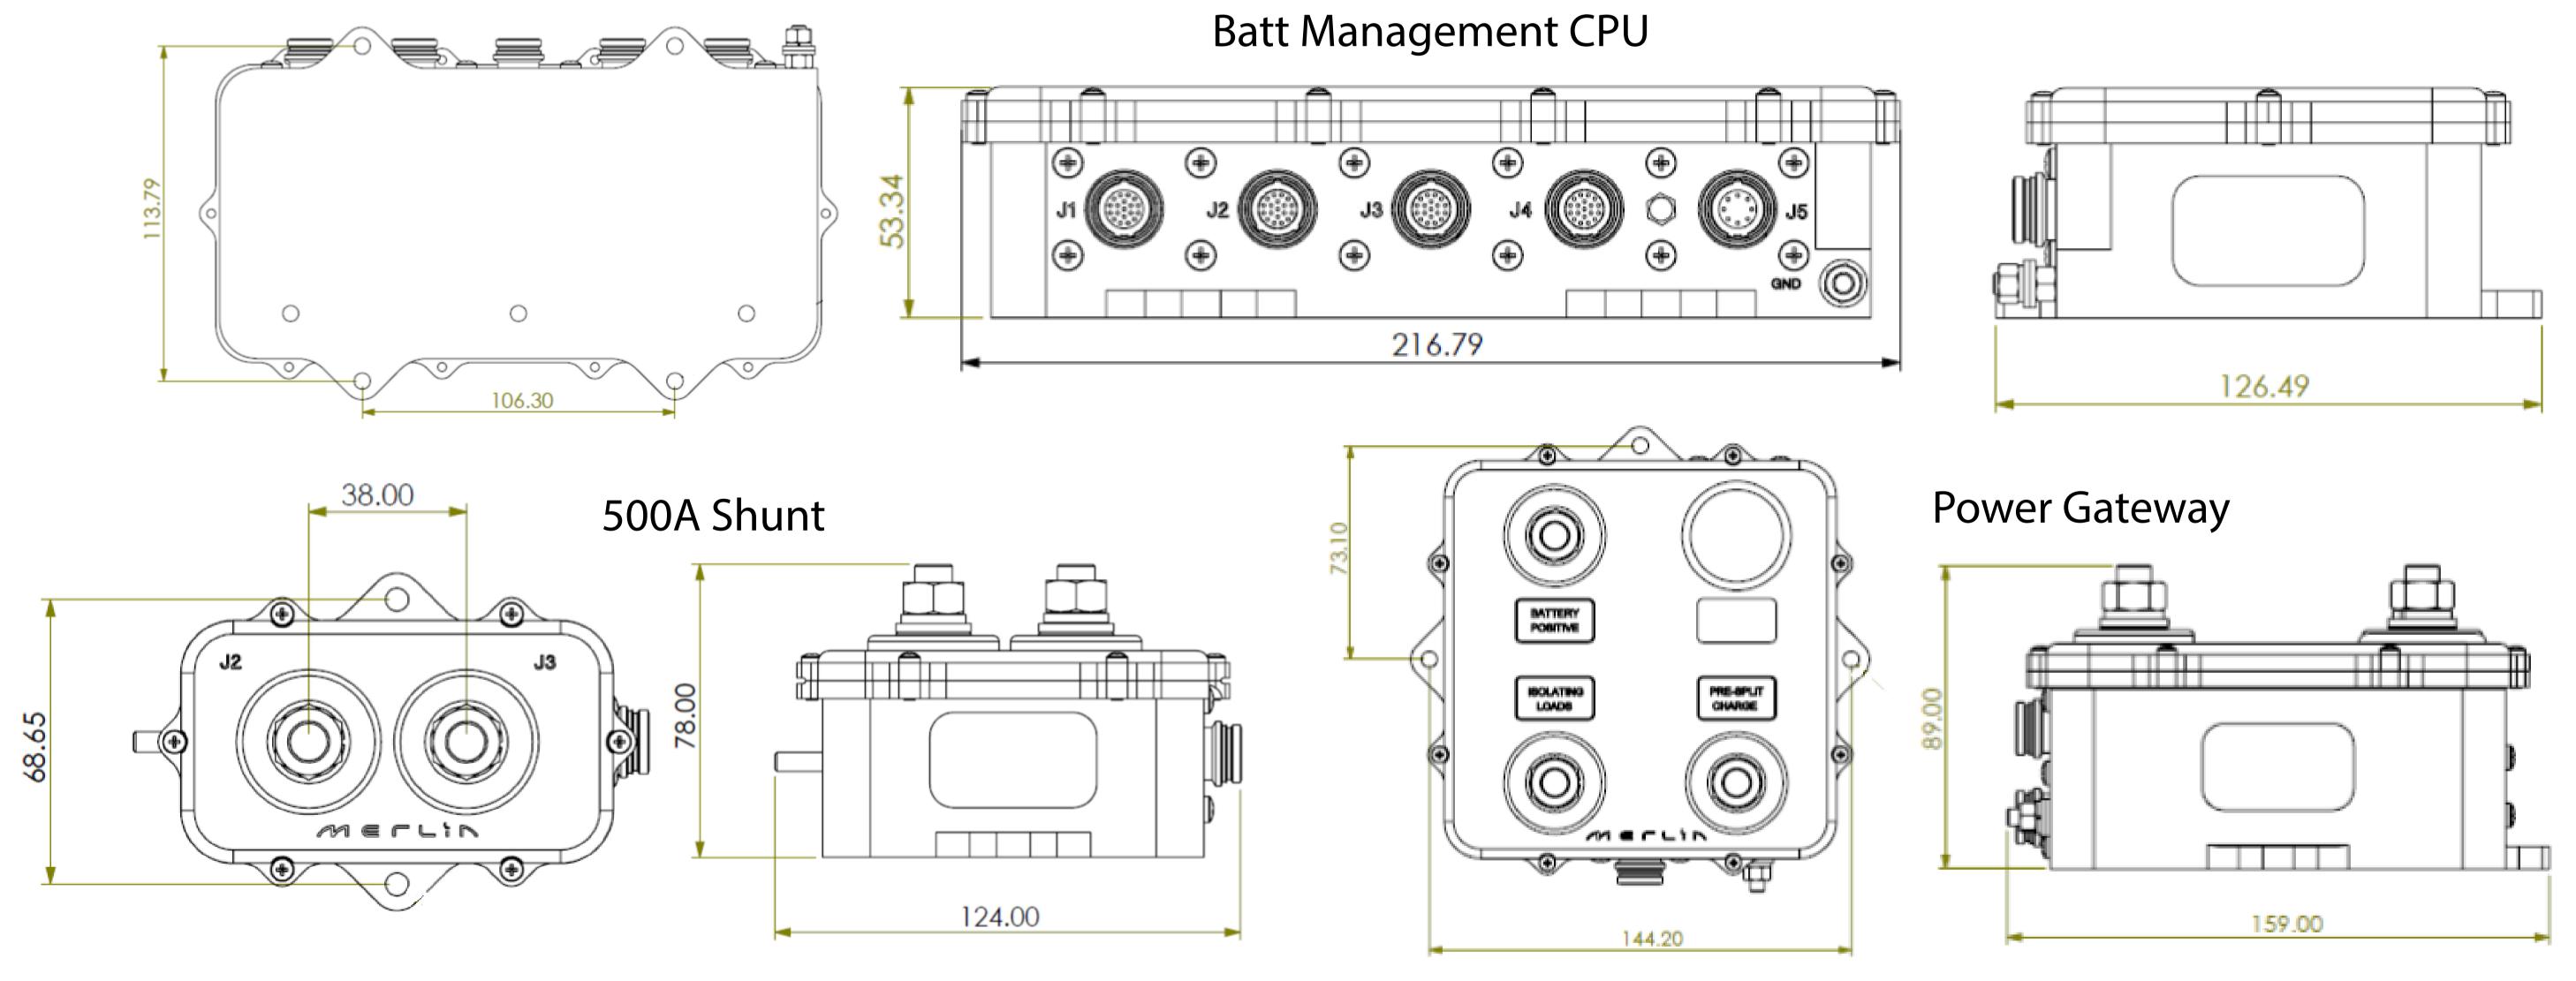

### - Suitable for up to 4 battery banks

**— Monitors** 

voltage, state of charge (% remaining), state of health (% remaining), temperature, time remaining (hrs/mins) and net charge / discharge (amps)

## - Intelligently controls Power Gateways

to maintain the best charge / discharge efficiency and protect batteries from damage

#### **Installation Example:**

The overview below shows a two battery bank installation and VBMS connected to both its own LCD display and to a vehicle CAN Bus network.

Current shunts are available rated at either 500A or 1000A. Power Gateways are available with different current ratings dependent on alternator size.

Batt Monitor CPU

All specifications are provided in best possible faith but may be subject to change without notice. The Merlin Logo, slogan "The Power People" and M-Power are trade marks of Merlin Equipment Limited. All business is transacted according to our Standard Terms & Conditions, a copy of which is available upon request.